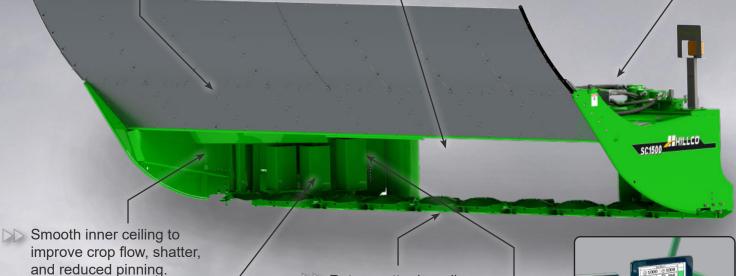

- Taller drums create superior airflow, leading to less crop contact and shatter.
- Purpose built to reduce areas for seed accumulation, helping to keep header cleaning time low and your crop quality high when switching between fields.
- Rotary cutter bar allows for harvesting speeds at 10+ MPH while not compromising yield.
  - The drum speed is independent from left and right, controlled by a speed dial from the cab.