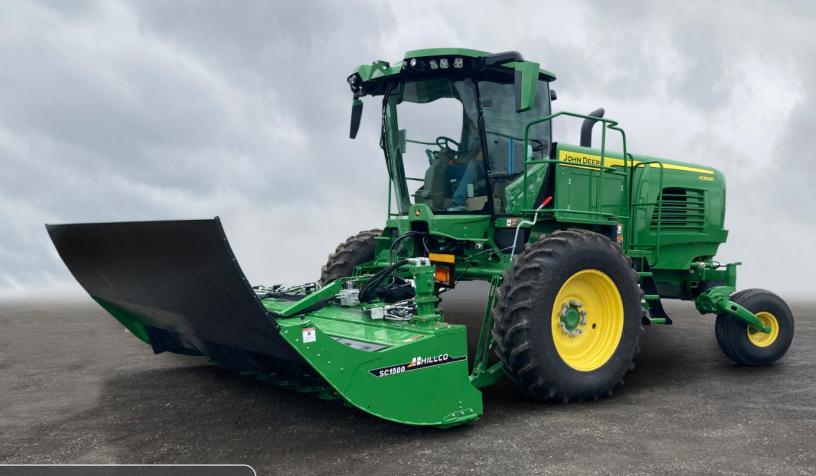

## **Specialty Crop Header**

## **Purpose Built**

The SC1500 platform is a purpose built header for gently handling all specialty seed crops to maintain maximum yield at a much faster speed than conventional windrowers so you can windrow more acres during optimal cutting times.